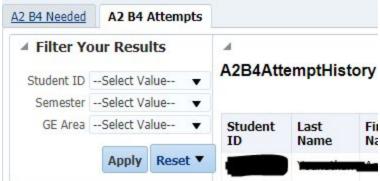

The "A2B4 Attempts" tab allows you to quickly see the history of A2 and B4 attempts for a student who has not completed A2 or B4. It helps the advisor see if the student is struggling and needs to repeat or if the student has not attempted at all.