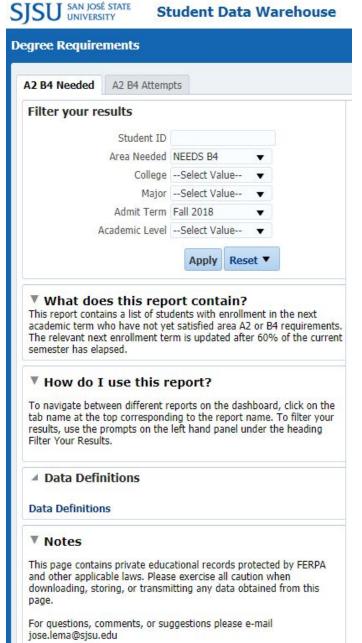

## Data Collection Who Has not Completed A2 and B4

One of the questions we need to be able to answer on a regular basis is, "Who still needs to complete A2 and B4"?

The "A2B4 Needed" dashboard in the student data warehouse provides information about which students in a particular admit term, or major, or college still need A2 and B4.

It also gives information about which A2 or B4 course a student is enrolled in during the current semester, if a student is in the "needs to complete" category.

Columns in the report are

- Student ID
- First and Last Name
- College
- Major
- Email
- Admit Term
- Academic Level
- Admit Math Category
- Admit Writing Category
- Area Needed (B4 and/or A2)
- Next term
- A2 and B4 course enrolled in next term